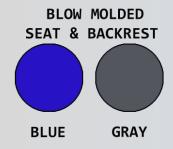

| Ordering Options |
|------------------|
| PLT820 B         |
| PLT820 G         |

| Replacement Parts                                 |  |
|---------------------------------------------------|--|
| SS LPCSET 4 – Replacement Caster Set              |  |
| MOLDED SEAT B/G – Replacement Seat (blue or gray) |  |
| MOLDED BKRST B/G – Replacement Backrest           |  |