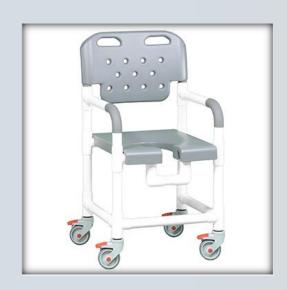

## **Platinum Shower Chair**

| Technical         | Data    |
|-------------------|---------|
| Height:           | 43.5"   |
| Width:            | 21"     |
| Depth:            | 22"     |
| Weight:           | 26 lbs  |
| Seat Height:      | 24"     |
| Clearance:        | 20"     |
| Between the arms: | 17.25"  |
| Weight Capacity:  | 325 lbs |
| Ship Weight:      | 31 lbs  |
| Shipping Method:  | Parcel  |

## **Features:**

- 4" Never-Rust twin wheel casters, all locking
- Open-front seat for easy bathing care
- · Seat removes for easy cleaning
- Integrated push handles for improved mobility
- Molded hand grips for added security and comfort